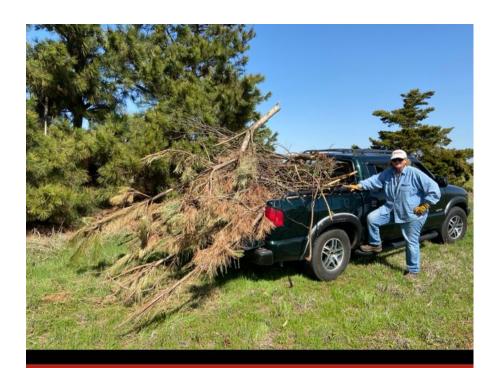

#### Volunteers Needed!!

June 24th • 8am-11am

Bring your...

Chainsaws Skidsteer Work Gloves

Painting Supplies
Safety Gear
Muscles

**Location: 13420 Frisco Road, Yukon, OK** 

### Volunteers Needed!! June 24th • 8am-11am

Bring your...

- Chainsaws
- Skidsteer
- Work Gloves
- Painting Supplies
- Safety Gear
- Muscles

**Location: 13420 Frisco Rd, Yukon, OK** 