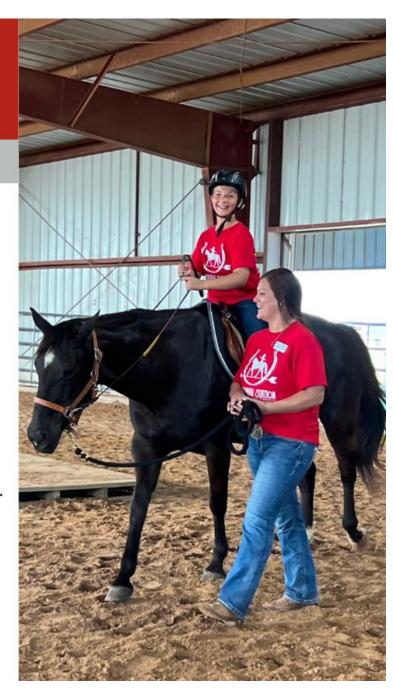

#### BENEFITS OF THERAPEUTIC RIDING

- · Promotes Strength
- Increases Flexibility
- · Develops Balance
- · Improves Coordination
- Helps Breathing
- Improves Coping Skills
- · Builds Self-Confidence
- Improves Social Skills