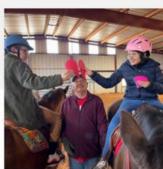

## Canva at Savannah Station

#### BENEFITS OF THERAPEUTIC RIDING

- · Promotes Strength
- Increases Flexibility
- · Develops Balance
- · Improves Coordination
- Helps Breathing
- Improves Coping Skills
- · Builds Self-Confidence
- Improves Social Skills