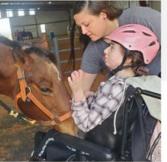

## Canva at Savannah Station

#### BENEFITS OF THERAPEUTIC RIDING

- · Promotes Strength
- Increases Flexibility
- · Develops Balance
- · Improves Coordination
- Helps Breathing
- Improves Coping Skills
- · Builds Self-Confidence
- Improves Social Skills