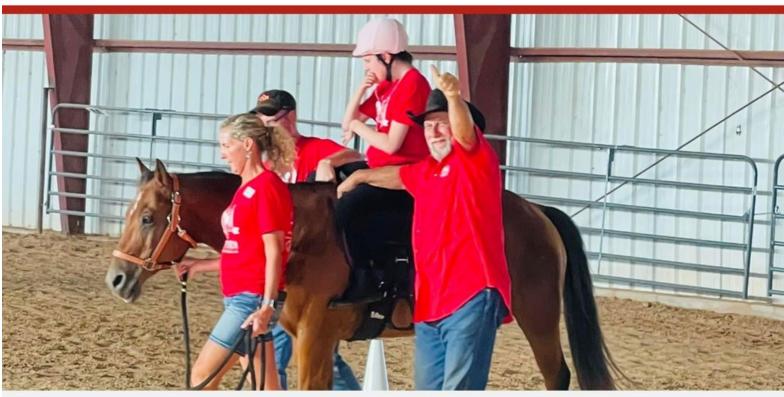

## Canva at Savannah Station

#### BENEFITS OF THERAPEUTIC RIDING

- · Promotes Strength
- Increases Flexibility
- · Develops Balance
- · Improves Coordination
- Helps Breathing
- Improves Coping Skills
- · Builds Self-Confidence
- Improves Social Skills