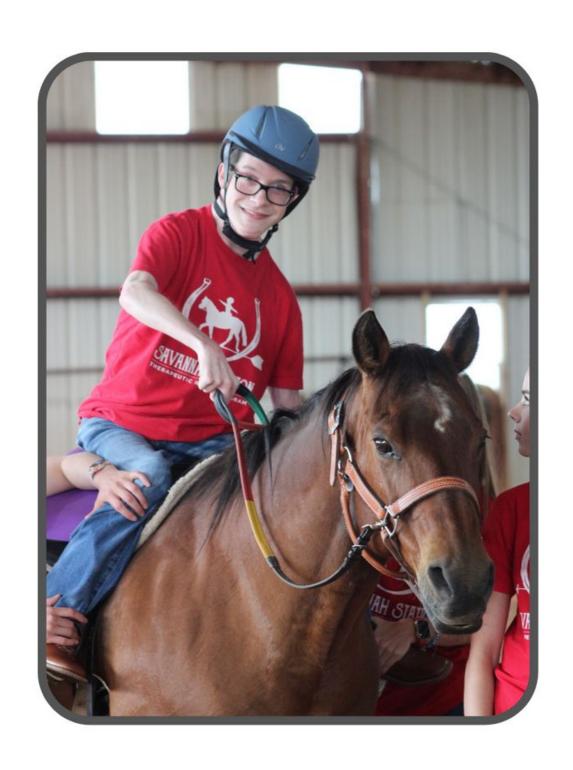

#### BENEFITS OF THERAPEUTIC RIDING

- · Promotes Strength
- Increases Flexibility
- · Develops Balance
- · Improves Coordination
- Helps Breathing
- Improves Coping Skills
- · Builds Self-Confidence
- Improves Social Skills